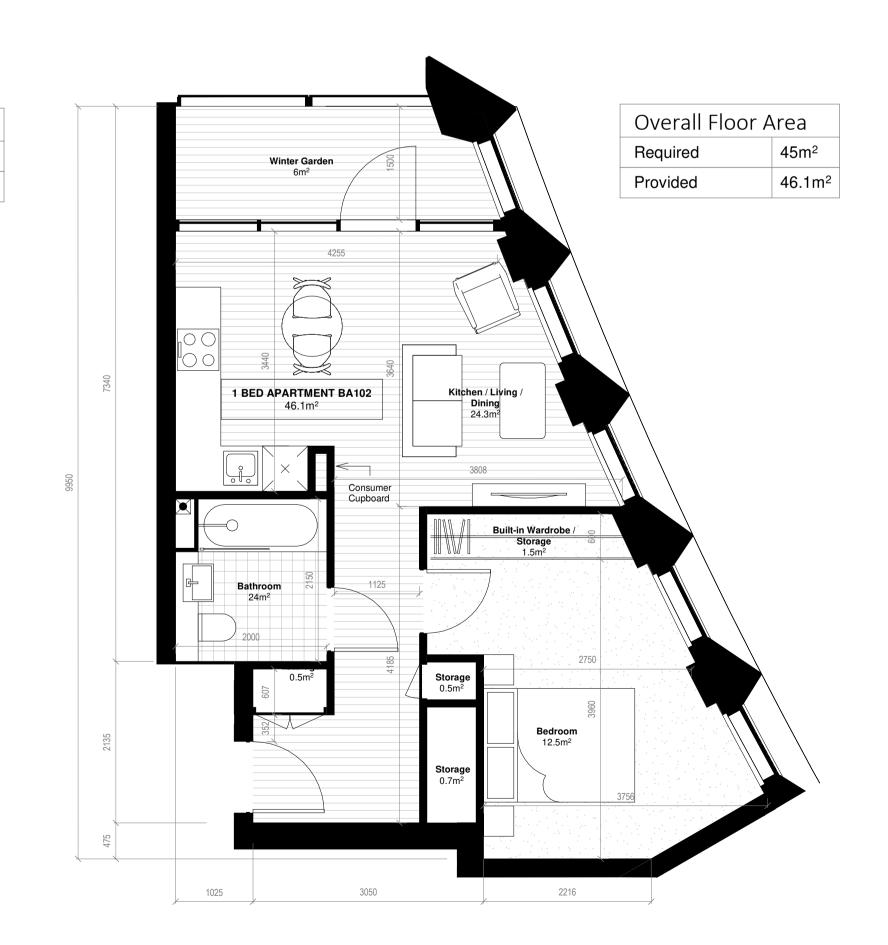

Studio BA003 Floor Plan

1:50

37m<sup>2</sup>

38.9m<sup>2</sup>

1 Bed - BA101 Floor Plan

1:50

1 Bed - BA102 Floor Plan 1 Bed - BA103 Floor Plan 1:50 1:50

Client Details:
Ruirside Developments Ltd.