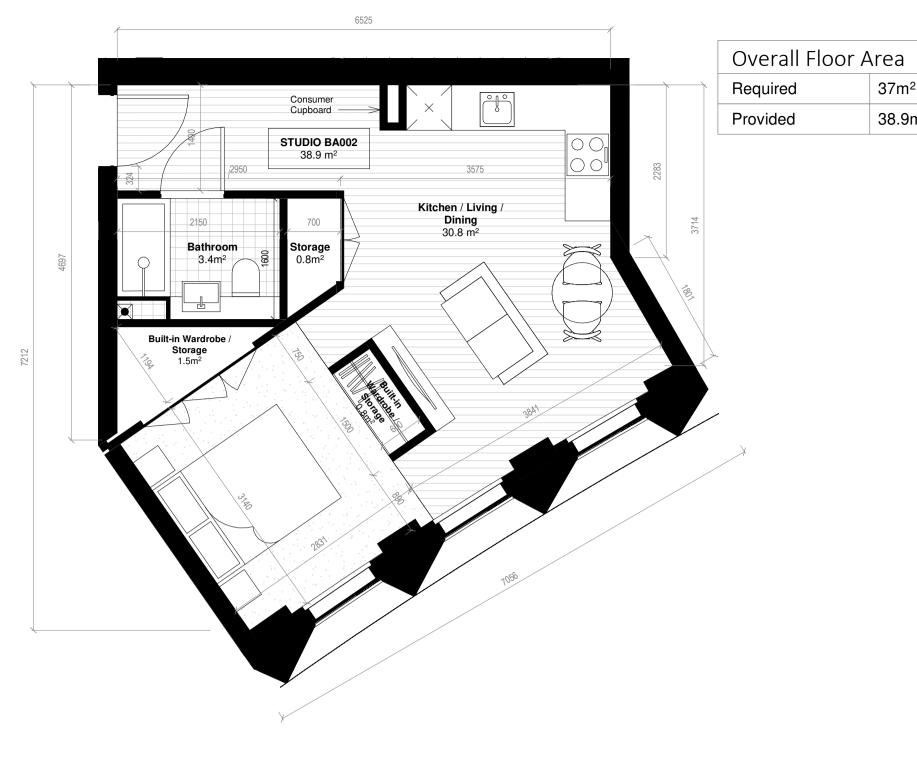

Studio BA002 Floor Plan

1:50

45m<sup>2</sup>

47m<sup>2</sup>

Overall Floor Area 37m<sup>2</sup> Required 38.5m<sup>2</sup> Provided

X,Y= 713657.3699,734403
Reference Index:
Map Series | Map Sheets
1:1,000 | 3263-02
1:1,000 | 3263-08
1:1,000 | 3263-07
1:1,000 | 3263-03
Vertical Datum:
MALIN HEAD **GENERAL NOTE:** 

Centre Point Coordinates: X,Y= 713657.3699,734403.2446

OSi License Number - AR 0052219
Projection / Spatial Reference:
Projection= IRENET95\_Irish\_Transverse\_Mercator

 Area for each apartment type meets or exceeds minimum required area for Studio, 1-Bed or 2-Bed apartment types in all cases - See HQA for details. Aggregate Kitchen / Living / Dining Area for each apartment type meets or exceeds minimum required area

for Studio, 1-Bed or 2-Bed apartment types in all cases -See HQA for details.

Storage Area for each apartment type meets minimum required area for Studio, 1-Bed or 2-Bed apartment types in all cases. Where Built-in Wardrobe is included into storage area calculations, it is subsequently excluded from room area - See HQA for details.