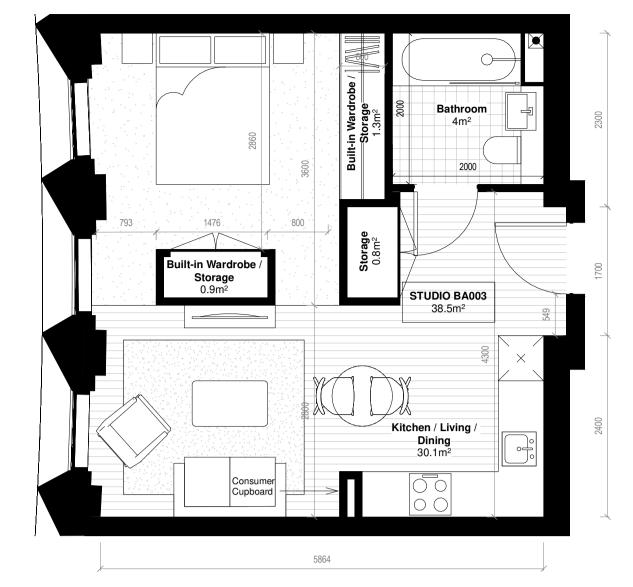

Studio BA003 Floor Plan

1:50

37m<sup>2</sup>

38.9m<sup>2</sup>

1 Bed - BA101 Floor Plan

1:50

1 Bed - BA102 Floor Plan 1 Bed - BA103 Floor Plan 1:50 1:50

Client Details:
Ruirside Developments Ltd.

Centre Point Coordinates: X,Y= 713657.3699,734403.2446

OSi License Number - AR 0052219
Projection / Spatial Reference:
Projection= IRENET95\_Irish\_Transverse\_Mercator

 Area for each apartment type meets or exceeds minimum required area for Studio, 1-Bed or 2-Bed apartment types in all cases - See HQA for details. Aggregate Kitchen / Living / Dining Area for each apartment type meets or exceeds minimum required area

for Studio, 1-Bed or 2-Bed apartment types in all cases -See HQA for details.

Storage Area for each apartment type meets minimum required area for Studio, 1-Bed or 2-Bed apartment types in all cases. Where Built-in Wardrobe is included into storage area calculations, it is subsequently excluded from room area - See HQA for details.