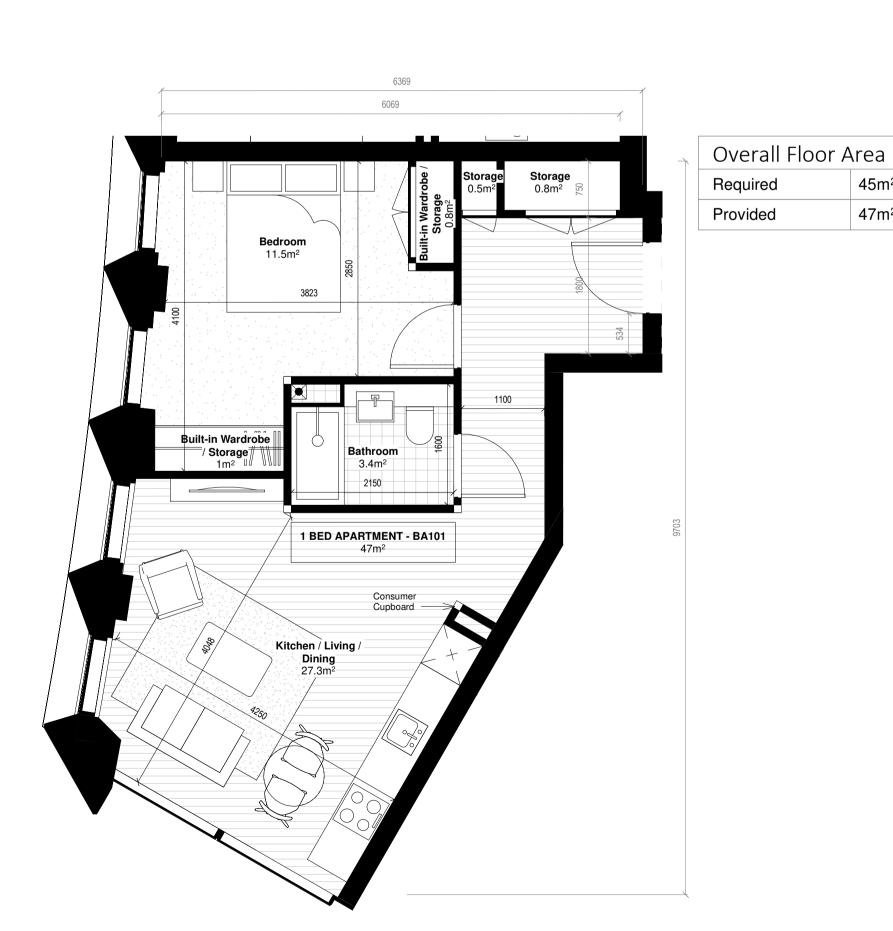

Studio BA002 Floor Plan

1:50

45m<sup>2</sup>

47m<sup>2</sup>

Overall Floor Area 37m<sup>2</sup> Required 38.5m<sup>2</sup> Provided

X,Y= 713657.3699,734403
Reference Index:
Map Series | Map Sheets
1:1,000 | 3263-02
1:1,000 | 3263-08
1:1,000 | 3263-07
1:1,000 | 3263-03
Vertical Datum:
MALIN HEAD **GENERAL NOTE:** 

Centre Point Coordinates: X,Y= 713657.3699,734403.2446

OSi License Number - AR 0052219
Projection / Spatial Reference:
Projection= IRENET95\_Irish\_Transverse\_Mercator

 Area for each apartment type meets or exceeds minimum required area for Studio, 1-Bed or 2-Bed apartment types in all cases - See HQA for details. Aggregate Kitchen / Living / Dining Area for each apartment type meets or exceeds minimum required area

for Studio, 1-Bed or 2-Bed apartment types in all cases -See HQA for details.

Storage Area for each apartment type meets minimum required area for Studio, 1-Bed or 2-Bed apartment types in all cases. Where Built-in Wardrobe is included into storage area calculations, it is subsequently excluded from room area - See HQA for details.