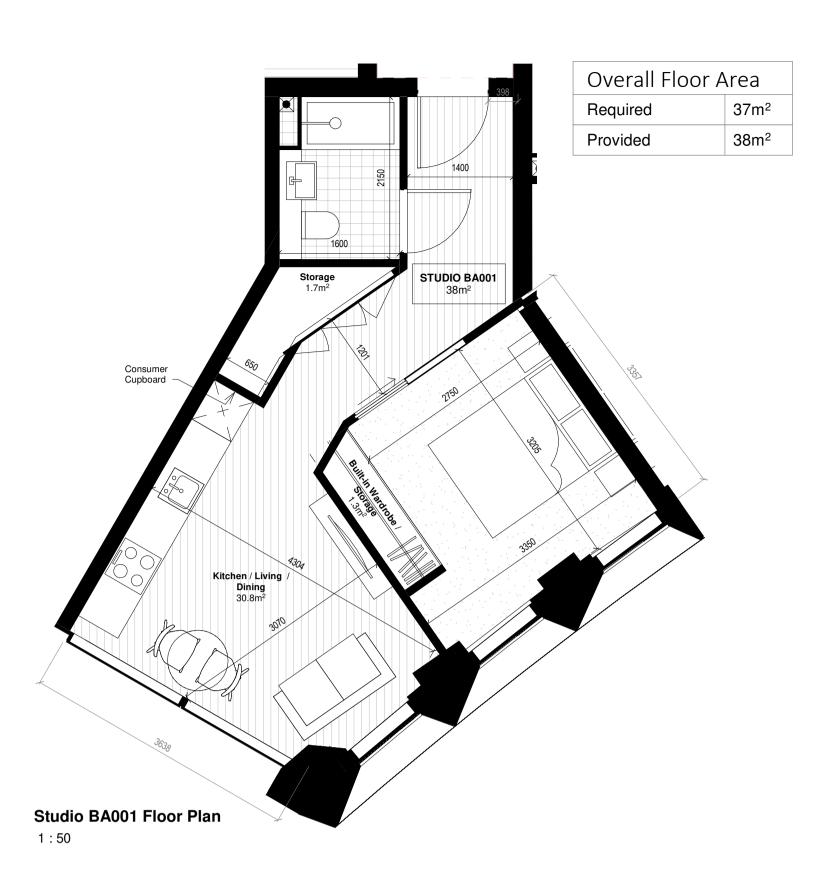

Studio BA002 Floor Plan

1:50

45m<sup>2</sup>

47m<sup>2</sup>

Overall Floor Area 37m<sup>2</sup> Required 38.5m<sup>2</sup> Provided

X,Y= 713657.3699,734403
Reference Index:
Map Series | Map Sheets
1:1,000 | 3263-02
1:1,000 | 3263-08
1:1,000 | 3263-07
1:1,000 | 3263-03
Vertical Datum:
MALIN HEAD **GENERAL NOTE:** 

Centre Point Coordinates: X,Y= 713657.3699,734403.2446

OSi License Number - AR 0052219
Projection / Spatial Reference:
Projection= IRENET95\_Irish\_Transverse\_Mercator

 Area for each apartment type meets or exceeds minimum required area for Studio, 1-Bed or 2-Bed apartment types in all cases - See HQA for details. Aggregate Kitchen / Living / Dining Area for each apartment type meets or exceeds minimum required area

for Studio, 1-Bed or 2-Bed apartment types in all cases -See HQA for details.

Storage Area for each apartment type meets minimum required area for Studio, 1-Bed or 2-Bed apartment types in all cases. Where Built-in Wardrobe is included into storage area calculations, it is subsequently excluded from room area - See HQA for details.