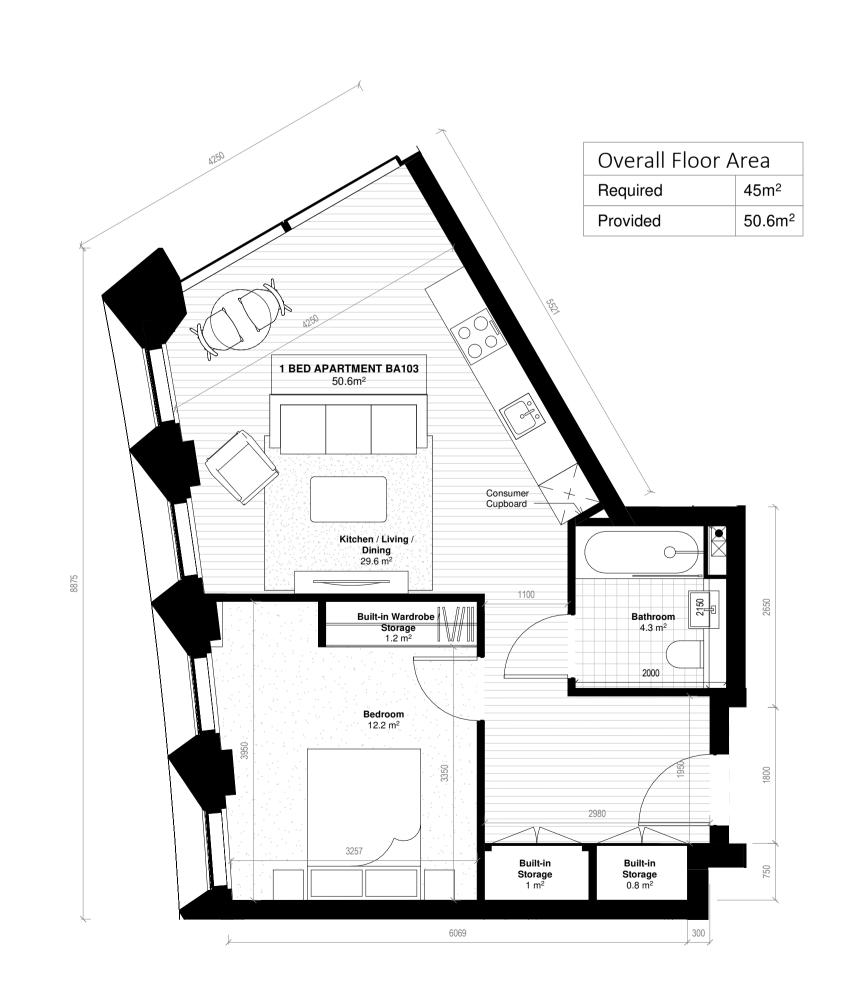

Studio BA003 Floor Plan

1:50

37m<sup>2</sup>

38.9m<sup>2</sup>

1 Bed - BA101 Floor Plan

1:50

1 Bed - BA102 Floor Plan 1 Bed - BA103 Floor Plan 1:50 1:50

Client Details:
Ruirside Developments Ltd.